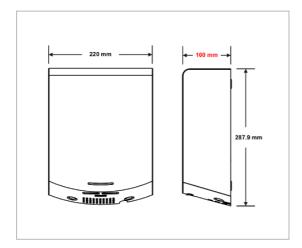

## **SPECIFICATIONS**

| Material         | 1.2mm #304 Satin Stainless Steel                                                                                           |
|------------------|----------------------------------------------------------------------------------------------------------------------------|
| Features         | Patented high-flow dual air outlets                                                                                        |
| Motor            | 250-500W Brush Type:                                                                                                       |
|                  | Dual Ball Bearings                                                                                                         |
|                  | 16,000-29,000 RPM                                                                                                          |
|                  | 95°C auto reset overload                                                                                                   |
| Power Use        | 220-240V, 50Hz, 1000W                                                                                                      |
| Sound Level      | 75db (+/- 3)                                                                                                               |
| Drying time      | Less than 15 seconds                                                                                                       |
| DP Rating        | IP 24                                                                                                                      |
| Element          | 325 - 500W, adjustable                                                                                                     |
| Heater           | Auto resetting thermostat turns unit off at 85°C                                                                           |
| Warm Air         | Speed: 95-115m/s (adjustable)                                                                                              |
|                  | Temp: Ambient +25°C                                                                                                        |
| Protection       | 60 sec power cut off, auto reset                                                                                           |
| Sensor/Range     | Infrared Automatic - 152mm                                                                                                 |
|                  | +/-20mm preset                                                                                                             |
|                  | Blue LED indicates operation/range                                                                                         |
| Case Security    | 2 SS theft resistant hex drive screws<br>(hex key supplied)                                                                |
| Net Weight       | 4.2kg                                                                                                                      |
| Dimensions       | 220mmW x 287.9mmH x 100mmD                                                                                                 |
|                  |                                                                                                                            |
| Warranty         | Labour - 3 Years                                                                                                           |
| Warranty         |                                                                                                                            |
| Warranty         | Labour - 3 Years                                                                                                           |
| Warranty         | Labour - 3 Years<br>Parts - 5 Years                                                                                        |
| Warranty<br>Note | Labour - 3 Years<br>Parts - 5 Years<br>**Note total warranty period is 5<br>years<br>Unit can be hard wired by electrician |
|                  | Labour - 3 Years<br>Parts - 5 Years<br>**Note total warranty period is 5<br>years                                          |
|                  | Labour - 3 Years<br>Parts - 5 Years<br>**Note total warranty period is 5<br>years<br>Unit can be hard wired by electrician |