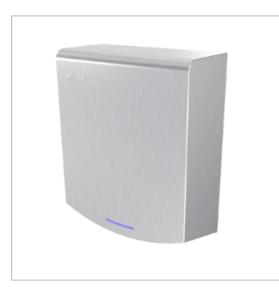

## Met-Eclipse05-SS Auto Operation Hand Dryer

## **SPECIFICATIONS**

| Material         | 1.2mm #304 Satin Stainless Steel                                                                                           |
|------------------|----------------------------------------------------------------------------------------------------------------------------|
| Features         | Patented high-flow dual air outlets                                                                                        |
| Motor            | 250-500W Brush Type:                                                                                                       |
|                  | Dual Ball Bearings                                                                                                         |
|                  | 16,000-29,000 RPM                                                                                                          |
|                  | 95°C auto reset overload                                                                                                   |
| Power Use        | 220-240V, 50Hz, 1000W                                                                                                      |
| Sound Level      | 75db (+/- 3)                                                                                                               |
| Drying time      | Less than 15 seconds                                                                                                       |
| DP Rating        | IP 24                                                                                                                      |
| Element          | 325 - 500W, adjustable                                                                                                     |
| Heater           | Auto resetting thermostat turns unit off at 85°C                                                                           |
| Warm Air         | Speed: 95-115m/s (adjustable)                                                                                              |
|                  | Temp: Ambient +25°C                                                                                                        |
| Protection       | 60 sec power cut off, auto reset                                                                                           |
| Sensor/Range     | Infrared Automatic - 152mm                                                                                                 |
|                  | +/-20mm preset                                                                                                             |
|                  | Blue LED indicates operation/range                                                                                         |
| Case Security    | 2 SS theft resistant hex drive screws<br>(hex key supplied)                                                                |
| Net Weight       | 4.2kg                                                                                                                      |
| Dimensions       | 220mmW x 287.9mmH x 100mmD                                                                                                 |
|                  |                                                                                                                            |
| Warranty         | Labour - 3 Years                                                                                                           |
| Warranty         |                                                                                                                            |
| Warranty         | Labour - 3 Years                                                                                                           |
| Warranty         | Labour - 3 Years<br>Parts - 5 Years                                                                                        |
| Warranty<br>Note | Labour - 3 Years<br>Parts - 5 Years<br>**Note total warranty period is 5<br>years<br>Unit can be hard wired by electrician |
|                  | Labour - 3 Years<br>Parts - 5 Years<br>**Note total warranty period is 5<br>years                                          |
|                  | Labour - 3 Years<br>Parts - 5 Years<br>**Note total warranty period is 5<br>years<br>Unit can be hard wired by electrician |