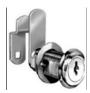

# Standard Furniture

Cabinet Barrel Lock

Blum Soft Close Hinges

**Aluminium Number Plate** 

Chrome Hanging Rail