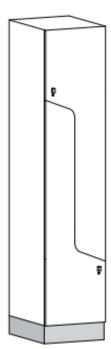

### **Invincible 1G Z Locker System**

13mm multipurpose compact laminate doors in a range of pre-finished laminate colours and patterns with a black polished edge fixed with self closing hinges to a 16mm double side white HMR carcass with 2mm PVC black edge to compliment the compact doors.

Includes standard cabinet locks & keys. Zed step locker door design to maximise hanging space and locker functionality.

- Resistant to water damage, graffiti and vandalism
- High recommended for dry & wet area applications
- Suitable for hose out cleaning
- Extremely durable for high abuse applications
- Low VOC emission rating

# **System Specification**

| Section | Substrate / Finish               | Size |
|---------|----------------------------------|------|
| Carcass | 16mm double side White Board HMR | 18mm |
| Doors   | Compact Laminate                 | 13mm |