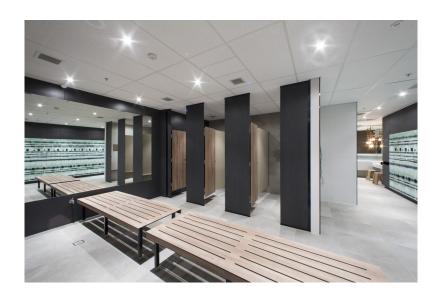

### **Invincible 1G Z Locker System**

13mm multipurpose compact laminate doors in a range of pre-finished laminate colours and patterns with a black polished edge fixed with self closing hinges to a 16mm double side white HMR carcass with 2mm PVC black edge to compliment the compact doors.

Includes standard cabinet locks & keys. Zed step locker door design to maximise hanging space and locker functionality.

- Resistant to water damage, graffiti and vandalism
- High recommended for dry & wet area applications
- Suitable for hose out cleaning
- Extremely durable for high abuse applications
- Low VOC emission rating