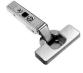

# Standard Furniture

Cabinet Barrel Lock

Blum Soft Close Hinges

**Aluminium Number Plate** 

Chrome Hanging Rail