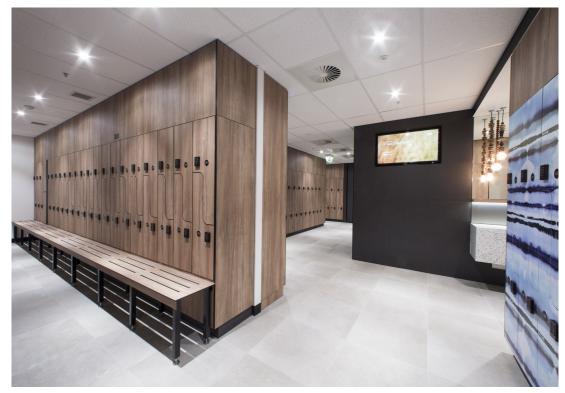

### **Invincible 1G Z Locker System**

13mm multipurpose compact laminate doors in a range of pre-finished laminate colours and patterns with a black polished edge fixed with self closing hinges to a 16mm double side white HMR carcass with 2mm PVC black edge to compliment the compact doors.

Includes standard cabinet locks & keys. Zed step locker door design to maximise hanging space and locker functionality.

- Resistant to water damage, graffiti and vandalism
- High recommended for dry & wet area applications
- Suitable for hose out cleaning
- Extremely durable for high abuse applications
- Low VOC emission rating