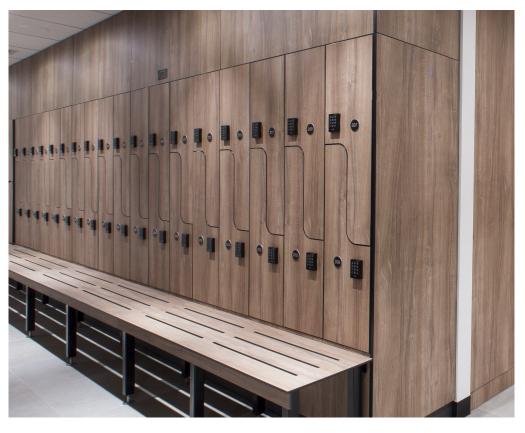

### **Invincible 1G Z Locker System**

13mm multipurpose compact laminate doors in a range of pre-finished laminate colours and patterns with a black polished edge fixed with self closing hinges to a 16mm double side white HMR carcass with 2mm PVC black edge to compliment the compact doors.

Includes standard cabinet locks & keys. Zed step locker door design to maximise hanging space and locker functionality.

- Resistant to water damage, graffiti and vandalism
- High recommended for dry & wet area applications
- Suitable for hose out cleaning
- Extremely durable for high abuse applications
- Low VOC emission rating