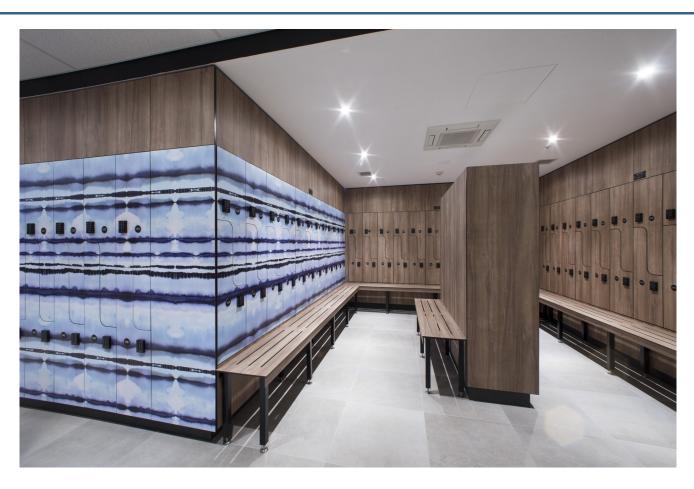

### **Invincible 1G Z Locker System**

13mm multipurpose compact laminate doors in a range of pre-finished laminate colours and patterns with a black polished edge fixed with self closing hinges to a 16mm double side white HMR carcass with 2mm PVC black edge to compliment the compact doors.

Includes standard cabinet locks & keys. Zed step locker door design to maximise hanging space and locker functionality.

- Resistant to water damage, graffiti and vandalism
- High recommended for dry & wet area applications
- Suitable for hose out cleaning
- Extremely durable for high abuse applications
- Low VOC emission rating