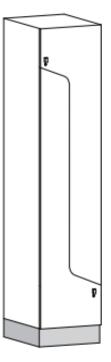

### **Invincible 1G Z Locker System**

13mm multipurpose compact laminate doors in a range of pre-finished laminate colours and patterns with a black polished edge fixed with self closing hinges to a 16mm double side white HMR carcass with 2mm PVC black edge to compliment the compact doors.

Includes standard cabinet locks & keys. Zed step locker door design to maximise hanging space and locker functionality.

- Resistant to water damage, graffiti and vandalism
- High recommended for dry & wet area applications
- Suitable for hose out cleaning
- Extremely durable for high abuse applications
- Low VOC emission rating

# **System Specification**

| Section | Substrate / Finish               | Size |
|---------|----------------------------------|------|
| Carcass | 16mm double side White Board HMR | 18mm |
| Doors   | Compact Laminate                 | 13mm |