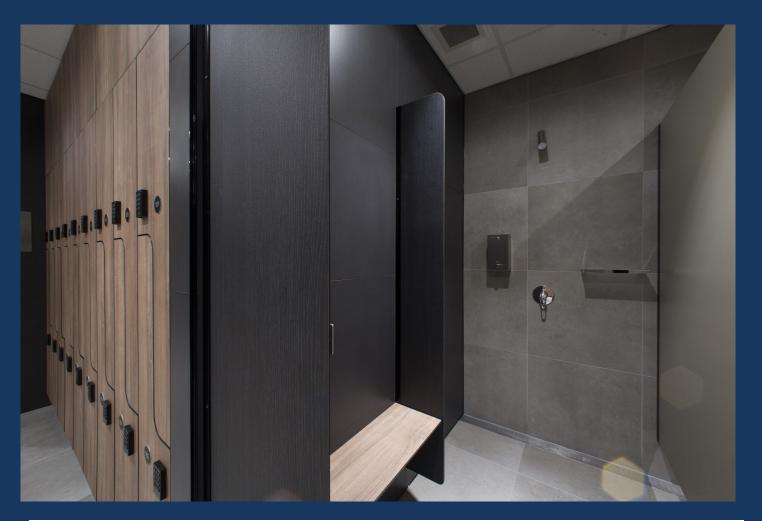

### **Invincible 1G Z Locker System**

13mm multipurpose compact laminate doors in a range of pre-finished laminate colours and patterns with a black polished edge fixed with self closing hinges to a 16mm double side white HMR carcass with 2mm PVC black edge to compliment the compact doors.

Includes standard cabinet locks & keys. Zed step locker door design to maximise hanging space and locker functionality.

- Resistant to water damage, graffiti and vandalism
- High recommended for dry & wet area applications
- Suitable for hose out cleaning
- Extremely durable for high abuse applications
- Low VOC emission rating