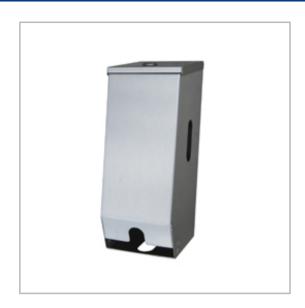

## **ML832-SS**

## Double Toilet Roll Dispenser - SS Satin **Finish**

## **SPECIFICATIONS**

Material ML 832 SS: #304 Stainless Steel

> Cabinet and Spring Clip ML 832 W: Cold Rolled Steel Cabinet and Spring Clip

Finish/Specify ML 832 SS: Satin Stainless Steel

ML 832 W: White Powder Coat

Surface Mount Concealed Fix Mounting

Capacity Dispenses/Holds two rolls up to

135mmØ

**Features** Replacement roll held in place by

> internal Spring Clip and drawn down through side slots after bottom roll

is used and core removed Unit fitted with tumbler lock