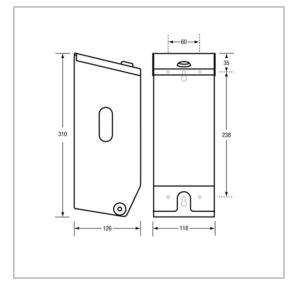

## **SPECIFICATIONS**

Material ML 832 SS: #304 Stainless Steel

> Cabinet and Spring Clip ML 832 W: Cold Rolled Steel Cabinet and Spring Clip

Finish/Specify ML 832 SS: Satin Stainless Steel

ML 832 W: White Powder Coat

Surface Mount Concealed Fix Mounting

Capacity Dispenses/Holds two rolls up to

135mmØ

**Features** Replacement roll held in place by

> internal Spring Clip and drawn down through side slots after bottom roll

is used and core removed Unit fitted with tumbler lock