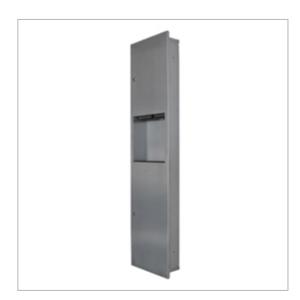

## **SPECIFICATIONS** Material/Finish #304 Satin Stainless Steel **Features** Unit fitted with two tumbler locks (keyed alike) Full length piano hinge on door Seamless welds, rolled edges **Dispenser/Options** 600 C-fold paper towels 800 Multi-fold paper towels Disposal 19L Removable Stainless Steel waste container **Overall Size** 333mmW x 1397mmH x 115mmD Wall Opening 300mmW x 1365mmH x

Paper Towel Dispenser & Waste

108mmD Related Video Stainless Steel Cleaning & Maintenance

**ML706** 

**Receptacle** 