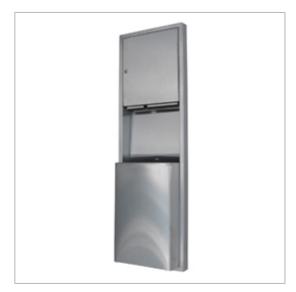

# Paper Towel Dispenser & Waste **Receptacle - Surface Mounted**

### **SPECIFICATIONS**

Material/Finish #304 Satin Stainless Steel **Features** Unit fitted with two tumbler

locks (keyed alike)

Full length piano hinge on door Seamless welds, rolled edges Waste container is locked into

cabinet

Dispenser/Options 600 C-fold paper towels

800 Multi-fold paper towels

Disposal 49L Removable Stainless Steel

waste container

**Overall Size** 438mmW x 1420mmH x

240mmD

Note Supplied with Fitted Surround