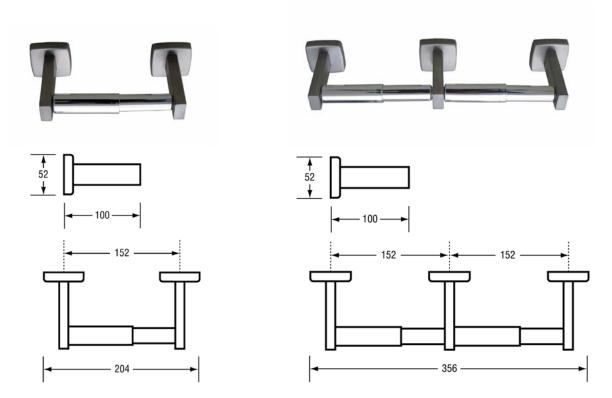

## **DIMENSIONS:**

ML 255 - 204mm W x 52mm H x 100mm D (without toilet paper) ML 256 - 356mm W x 52mm H x 100mm D (without toilet paper) Capacity  $\sim$  One or two x 2 or 3 Ply "Standard" Toilet Paper Roll