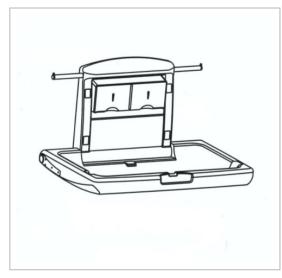

## ML8100H Metlam Horizontal Baby Change Station

## **SPECIFICATIONS**

| Material        | Hi-density bacteria resistant<br>Polyethylene body<br>Stainless Steel hinge                                                                                                                                                                                                                                 |
|-----------------|-------------------------------------------------------------------------------------------------------------------------------------------------------------------------------------------------------------------------------------------------------------------------------------------------------------|
| Features        | Concave change area<br>Safety restraining strap fitted with click<br>lock mechanism<br>Dual bed liner dispensers<br>Baby/shoulder bag retainers<br>Gas spring design allows one-handed<br>opening and closing operation<br>Usage instruction and safety label inside<br>unit<br>Suitable for up to 20kg use |
| Colour          | Off-White                                                                                                                                                                                                                                                                                                   |
| Overall<br>Size | Open: 855mmW x 560mmH x 495mmD<br>Closed: 855mmW x 560mmH x 107mmD                                                                                                                                                                                                                                          |