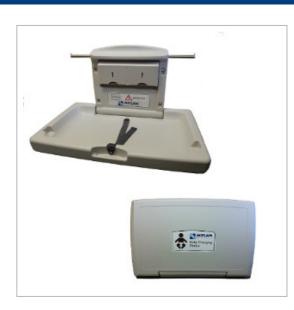

## ML8100H Metlam Horizontal Baby Change Station

## **SPECIFICATIONS**

| Material        | Hi-density bacteria resistant<br>Polyethylene body<br>Stainless Steel hinge                                                                                                                                                                                                                                 |
|-----------------|-------------------------------------------------------------------------------------------------------------------------------------------------------------------------------------------------------------------------------------------------------------------------------------------------------------|
| Features        | Concave change area<br>Safety restraining strap fitted with click<br>lock mechanism<br>Dual bed liner dispensers<br>Baby/shoulder bag retainers<br>Gas spring design allows one-handed<br>opening and closing operation<br>Usage instruction and safety label inside<br>unit<br>Suitable for up to 20kg use |
| Colour          | Off-White                                                                                                                                                                                                                                                                                                   |
| Overall<br>Size | Open: 855mmW x 560mmH x 495mmD<br>Closed: 855mmW x 560mmH x 107mmD                                                                                                                                                                                                                                          |