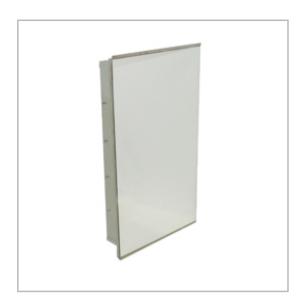

## ML781-Series Stainless Steel Medicine Cabinet & Mirror

## **SPECIFICATIONS**

Cabinet #304 Satin Stainless Steel Mirror 5mm Safety Glass (vinyl

backed)

**Features** 5 off 90mmD x 385mmW

> shelves (including base) 4 removable shelves Shelves can be inverted to provide a protective lip option Universal LH or RH door

opening

Lockable tumbler lock (centre

edge on mirror fascia)

Mirror Size 775mmH x 435mmW **Overall Size** Recessed: 800mmH x

435mmW x 110mmD Semi Recessed: 800mmH x 435mmW x 110mmD x 60mm

Projection

Surface Mount: 800mmH x 435mmW x 110mmD x 115mm Projection

**Cut Out Size** 735mmH x 410mmW x

90mmD (min)

**Mounting Points** Rear @50mm in from left/right,

> 105mm up/down from edges Side @ 60mm in from rear of internal fascia, 105mm up/down from edges

Mounting/Specify ML 781 SS: Recessed

> ML 781 SS SR: Semi Recessed ML 781 SS SM: Surface Mount