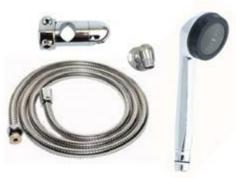

#### **MATERIAL SPECIFICATIONS:**

ML 22-6511~ White Hand Shower / White 2000mm High Pressure Hose & White Fittings / White Elbow / Grey~Chrome Grab Rail Slider

ML 22-6566~ Chrome/Black Hand Shower / Chrome Look 2000mm High Pressure Hose & Chrome Fittings / Chrome Elbow / Grey~Chrome Grab Rail Slider