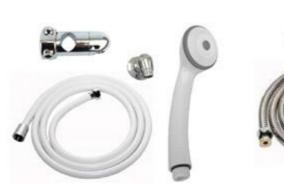

#### **MATERIAL SPECIFICATIONS:**

ML 22-6511~ White Hand Shower / White 2000mm High Pressure Hose & White Fittings / White Elbow / Grey~Chrome Grab Rail Slider

ML 22-6566~ Chrome/Black Hand Shower / Chrome Look 2000mm High Pressure Hose & Chrome Fittings / Chrome Elbow / Grey~Chrome Grab Rail Slider