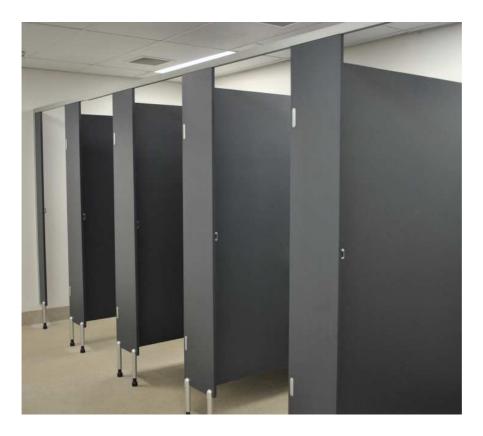

# **Invincible 1N System**

Nuvex Thermoplastic Board (Nuvex Saniboard) 19mm thick, floor mounted on a 50mm diameter stainless steel support leg and overhead braced with an aluminium head track.

- Resistant to water damage
- High recommended for dry & wet area applications
- Suitable for hose out cleaning
- Low VOC emission rating
- Schools, Universities, Clubs & Hotels, Shopping Centres, Sporting Facilities etc