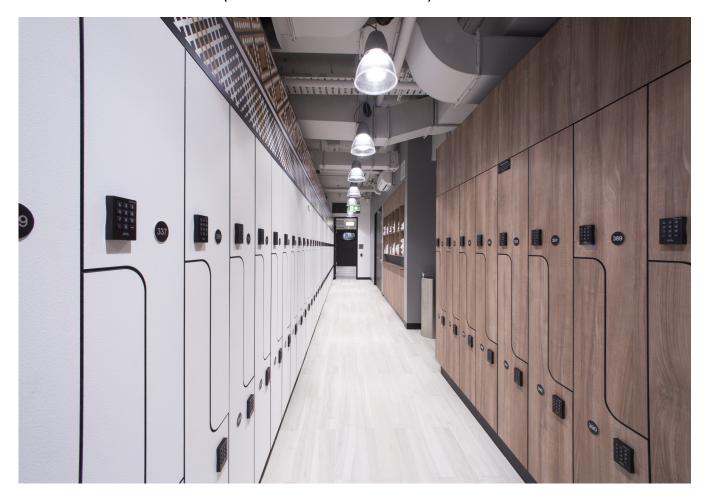

#### Iron Bark Locker System

16mm MR MDF laminate doors in a range of prefinished laminate colours and patterns with a matching ABS edge, fixed with self-closing hinges to a 16mm double sided white HMR carcass with 2mm ABS black polished edge. Includes aluminium number plate, standard cabinet locks and keys.

Kirkbuild Commercial Joinery Pty Ltd

- Resistant to water damage, graffiti and vandalism
- High recommended for Dry area applications only
- Not Suitable for hose out cleaning
- Low VOC emission rating