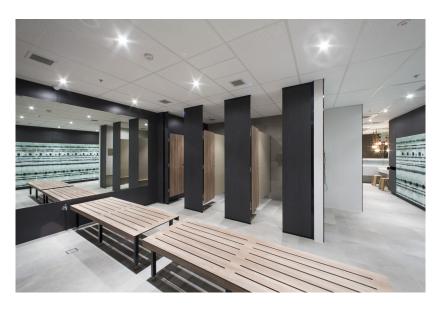

#### Iron Bark Locker System

16mm MR MDF laminate doors in a range of prefinished laminate colours and patterns with a matching ABS edge, fixed with self-closing hinges to a 16mm double sided white HMR carcass with 2mm ABS black polished edge. Includes aluminium number plate, standard cabinet locks and keys.