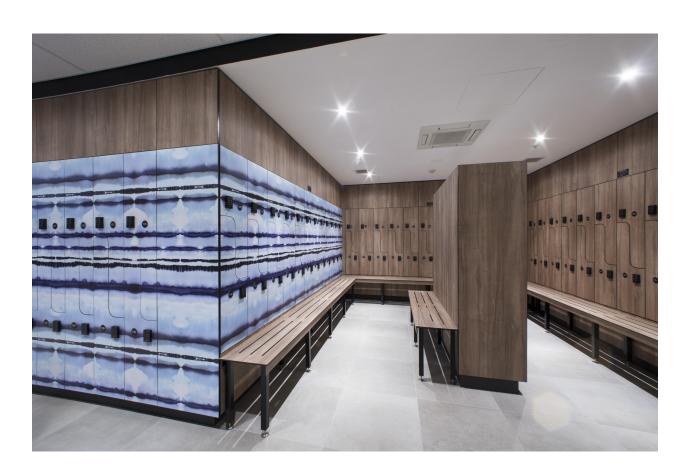

#### Iron Bark Locker System

16mm MR MDF laminate doors in a range of prefinished laminate colours and patterns with a matching ABS edge, fixed with self-closing hinges to a 16mm double sided white HMR carcass with 2mm ABS black polished edge. Includes aluminium number plate, standard cabinet locks and keys.