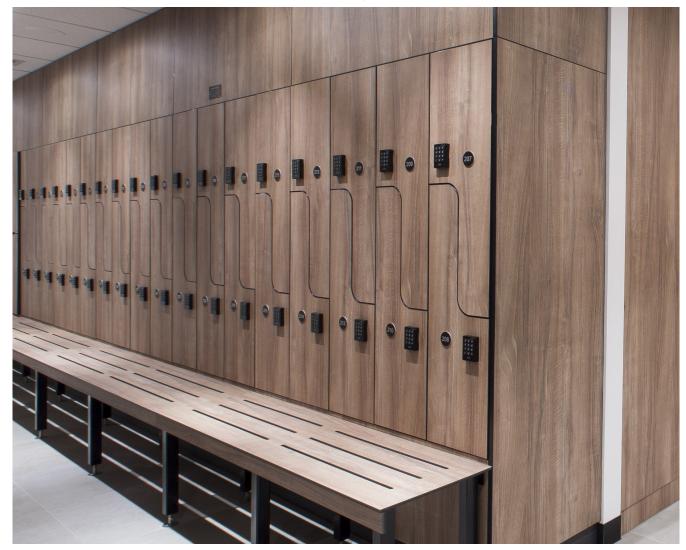

#### Iron Bark Locker System

16mm MR MDF laminate doors in a range of prefinished laminate colours and patterns with a matching ABS edge, fixed with self-closing hinges to a 16mm double sided white HMR carcass with 2mm ABS black polished edge. Includes aluminium number plate, standard cabinet locks and keys.

Kirkbuild Commercial Joinery Pty Ltd

- Resistant to water damage, graffiti and vandalism
- High recommended for Dry area applications only
- Not Suitable for hose out cleaning
- Low VOC emission rating