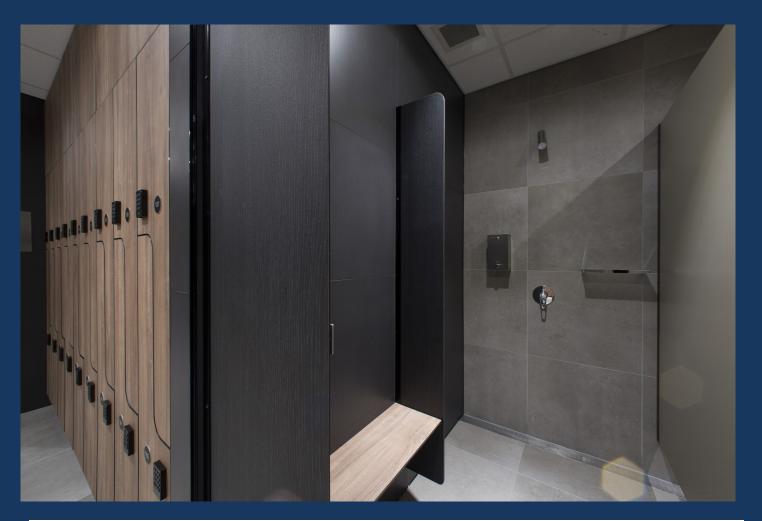

#### Iron Bark Locker System

16mm MR MDF laminate doors in a range of prefinished laminate colours and patterns with a matching ABS edge, fixed with self-closing hinges to a 16mm double sided white HMR carcass with 2mm ABS black polished edge. Includes aluminium number plate, standard cabinet locks and keys.

Kirkbuild Commercial Joinery Pty Ltd

- Resistant to water damage, graffiti and vandalism
- High recommended for Dry area applications only
- Not Suitable for hose out cleaning
- Low VOC emission rating