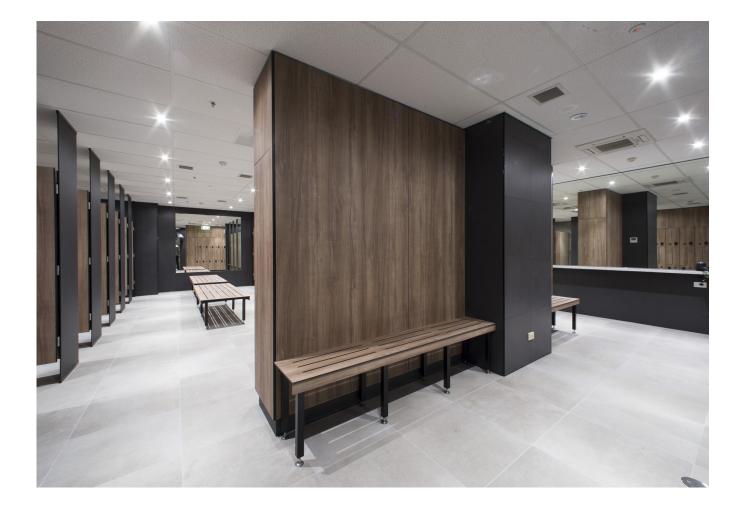

## **Tablelands Bench Seat System**

Natural Timber or Compact laminate Slats, on a clear anodised frame with adjustable feet. Can be free standing or wall mounted.

- Resistant to water damage, graffiti and vandalism
- High recommended for dry & wet area applications
- Suitable for hose out cleaning
- Low VOC emission rating
- Schools, Universities, Clubs & Hotels, Shopping Centres, Sporting Facilities etc