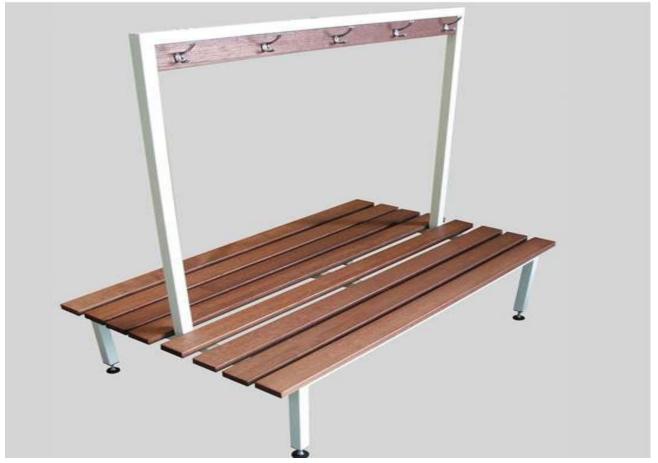

## **Tablelands Bench Seat System**

Natural Timber or Compact laminate Slats, on a clear anodised frame with adjustable feet. Can be free standing or wall mounted.

- Resistant to water damage, graffiti and vandalism
- High recommended for dry & wet area applications
- Suitable for hose out cleaning
- Low VOC emission rating
- Schools, Universities, Clubs & Hotels, Shopping Centres, Sporting Facilities etc

#### Kirkbuild Commercial Joinery Pty Ltd

Shed 3B, 160 Toongarra Road, Wulkuraka, 4305 www.kirkbuild.com.au | admin@kirkbuild.com.au

| Section | Substrate / Finish      | Size     |
|---------|-------------------------|----------|
| Frames  | Anodised Aluminium with | Assorted |
|         | adjustable feet         |          |
| Торѕ    | Assorted Materials      | Assorted |