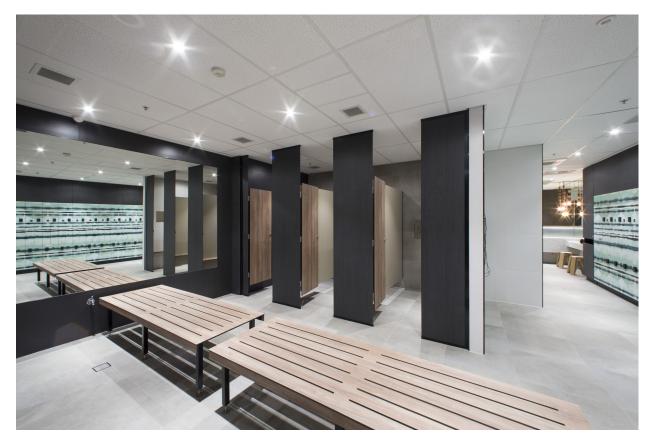

## **Tablelands Bench Seat System**

Natural Timber or Compact laminate Slats, on a clear anodised frame with adjustable feet. Can be free standing or wall mounted.

- Resistant to water damage, graffiti and vandalism
- High recommended for dry & wet area applications
- Suitable for hose out cleaning
- Low VOC emission rating
- Schools, Universities, Clubs & Hotels, Shopping Centres, Sporting Facilities etc