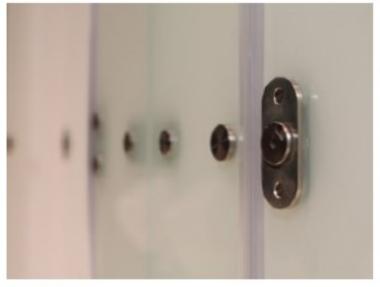

## **MCKENSIE**

An overhead braced system with a specially designed stainless steel headrail and fixings. Glass frontal and doors are manufactured using 10mm (5+5m) laminated safety glass. Division panel can be made from a selection of pre-finished materials to guarantee privacy.

# **System Specification**

| Section              | Substrate / Finish  | Size                |
|----------------------|---------------------|---------------------|
| Division Panel       | Compact Laminate    | 13mm                |
| Frontal Panel        | Tempered Glass      | 10mm                |
| Door                 | Tempered Glass      | 10mm                |
| Support              | Stainless Steel Leg | Refer to page 3 & 4 |
| Headrail             | iCubix              | Refer to page 3 & 4 |
| Door Insert          | iCubix              | Refer to page 3 & 4 |
| Division Channel     | iCubix              | Refer to page 3 & 4 |
| Wall Nib Channel     | iCubix              | Refer to page 3 & 4 |
| Panel Joiner (H Sec- | iCubix              | Refer to page 3 & 4 |
| Fixings              | iCubix              | Refer to page 3 & 4 |