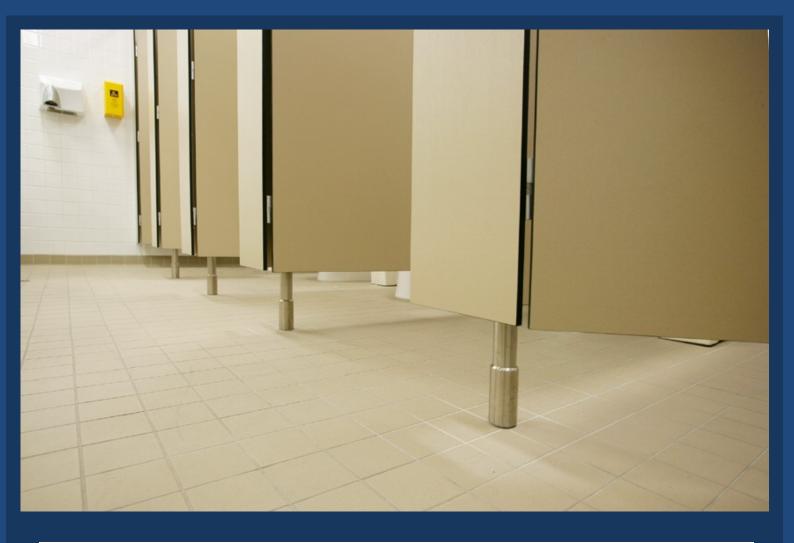

## **MCKENSIE**

An overhead braced system with a specially designed stainless steel headrail and fixings. Glass frontal and doors are manufactured using 10mm (5+5m) laminated safety glass. Division panel can be made from a selection of pre-finished materials to guarantee privacy.

- Stylish corporate design
- Recommended for corporate offices, clubs & hotels.