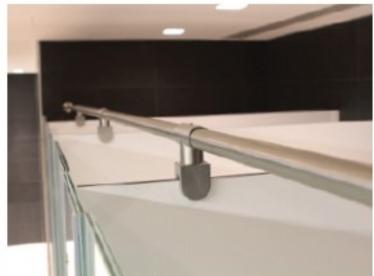

## **MCKENSIE**

An overhead braced system with a specially designed stainless steel headrail and fixings. Glass frontal and doors are manufactured using 10mm (5+5m) laminated safety glass. Division panel can be made from a selection of pre-finished materials to guarantee privacy.

# **System Specification**

| Section              | Substrate / Finish  | Size                |
|----------------------|---------------------|---------------------|
| Division Panel       | Compact Laminate    | 13mm                |
| Frontal Panel        | Tempered Glass      | 10mm                |
| Door                 | Tempered Glass      | 10mm                |
| Support              | Stainless Steel Leg | Refer to page 3 & 4 |
| Headrail             | iCubix              | Refer to page 3 & 4 |
| Door Insert          | iCubix              | Refer to page 3 & 4 |
| Division Channel     | iCubix              | Refer to page 3 & 4 |
| Wall Nib Channel     | iCubix              | Refer to page 3 & 4 |
| Panel Joiner (H Sec- | iCubix              | Refer to page 3 & 4 |
| Fixings              | iCubix              | Refer to page 3 & 4 |