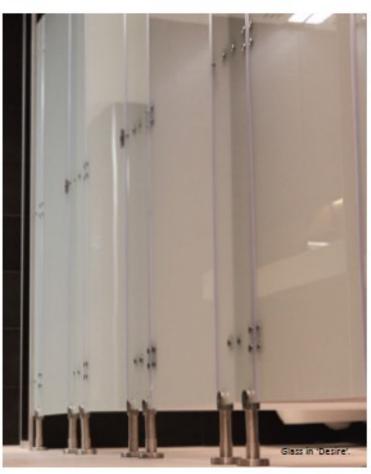

## **MCKENSIE**

An overhead braced system with a specially designed stainless steel headrail and fixings. Glass frontal and doors are manufactured using 10mm (5+5m) laminated safety glass. Division panel can be made from a selection of pre-finished materials to guarantee privacy.

- Stylish corporate design
- Recommended for corporate offices, clubs & hotels.