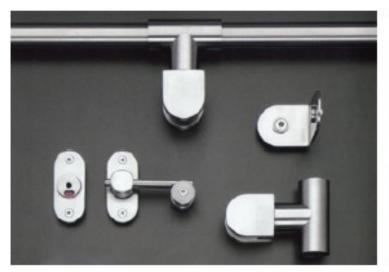

| 10mm                |
| Support              | Stainless Steel Leg | Refer to page 3 & 4 |
| Headrail             | iCubix              | Refer to page 3 & 4 |
| Door Insert          | iCubix              | Refer to page 3 & 4 |
| Division Channel     | iCubix              | Refer to page 3 & 4 |
| Wall Nib Channel     | iCubix              | Refer to page 3 & 4 |
| Panel Joiner (H Sec- | iCubix              | Refer to page 3 & 4 |
| Fixings              | iCubix              | Refer to page 3 & 4 |

<sup>\*\*\*</sup> Floor mounted frontal option available

#### **Kirkbuild Commercial Joinery Pty Ltd**

Shed 3B, 160 Toongarra Road, Wulkuraka, 4305 www.kirkbuild.com.au | admin@kirkbuild.com.au

ABN: 75602530736 | QBCC: 1046618







#### CONTEMPORARY DESIGNS





#### ACCESSORIES



Impulse 18.3.123



#### COLOUR RANGE

Jazz

18.3.121



Passion 18.9.131 Chic 18.7.114

Charisma





### **Kirkbuild Systems Pty Ltd**

Shed 3B. 160 Toongarra Road, Wulkuraka, 4305, QLD

ABN: 75602530736 | QBCC: 1046618

www.kirkbuild.com.au | admin@kirkbuild.com.au

Tel: 1300 547 528 | Fax: 07 3818 2273