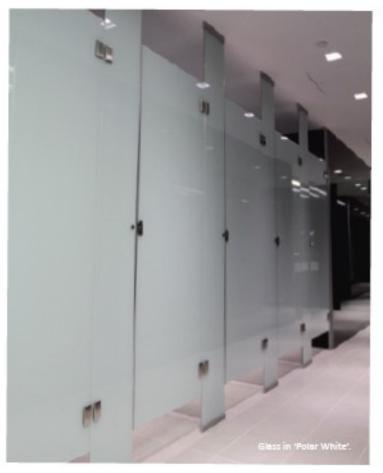

## **MCKENSIE**

An overhead braced system with a specially designed stainless steel headrail and fixings. Glass frontal and doors are manufactured using 10mm (5+5m) laminated safety glass. Division panel can be made from a selection of pre-finished materials to guarantee privacy.

- Stylish corporate design
- Recommended for corporate offices, clubs & hotels.