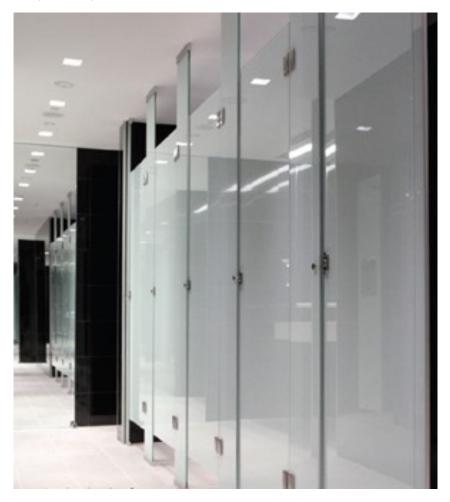

## **MCKENSIE**

An overhead braced system with a specially designed stainless steel headrail and fixings. Glass frontal and doors are manufactured using 10mm (5+5m) laminated safety glass. Division panel can be made from a selection of pre-finished materials to guarantee privacy.

- Stylish corporate design
- Recommended for corporate offices, clubs & hotels.