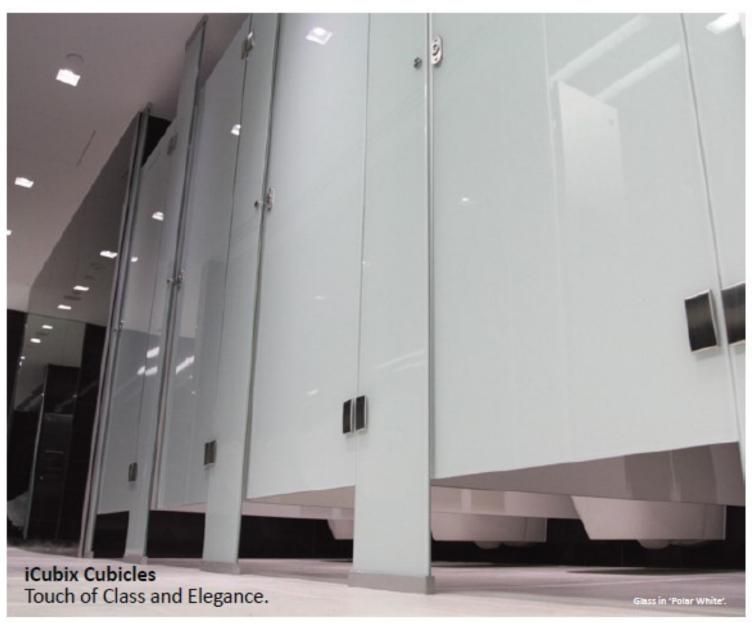

## **MCKENSIE**

An overhead braced system with a specially designed stainless steel headrail and fixings. Glass frontal and doors are manufactured using 10mm (5+5m) laminated safety glass. Division panel can be made from a selection of pre-finished materials to guarantee privacy.

- Stylish corporate design
- Recommended for corporate offices, clubs & hotels.