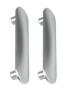

## Standard Door Furniture

K\_Lock-Kirkbuild Slide Lock & Indicator Set

Moda Coathook

Moda Bumper with concealed fix bolt through plate

Moda Spring Hinges with concealed fix bolt through plates

Floor Mounted Frontal in Aluminium Skirt