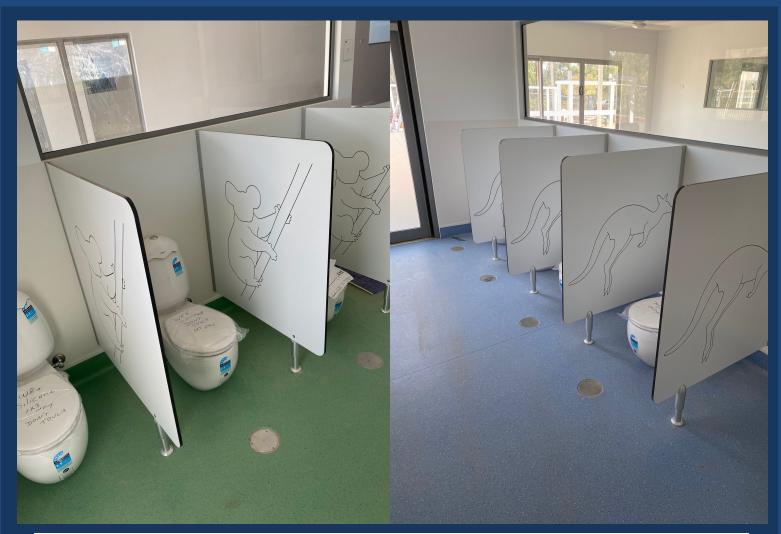

## **JUNIOR**

Typically a floor mounted freestanding system.

- Resistant to water damage, graffiti and vandalism
- High recommended for dry & wet area applications
- Suitable for hose out cleaning
- Extremely durable for high abuse applications
- Low VOC emission rating