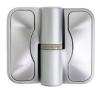

## Standard Door Furniture

K\_Lock-Kirkbuild Slide Lock & Indicator Set

Moda Coathook

Moda Bumper with concealed fix bolt through plate

Moda Spring Hinges with concealed fix bolt through plates

Floor Mounted Frontal in Aluminium Skirt