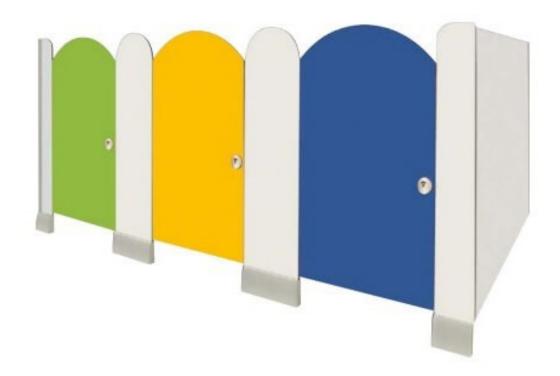

## **JUNIOR**

Typically a floor mounted freestanding system.

- Resistant to water damage, graffiti and vandalism
- High recommended for dry & wet area applications
- Suitable for hose out cleaning
- Extremely durable for high abuse applications
- Low VOC emission rating