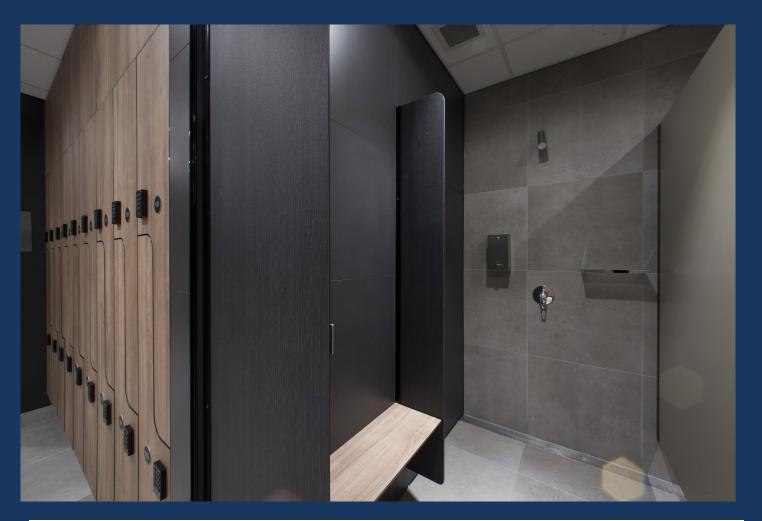

#### Iron Bark Locker System

Compact Laminate doors in a range of prefinished laminate colours and patterns with a black polished edge with self-closing hinges to a 13mm double sided white compact laminate carcass with black polished edge to compliment the compact doors. Includes aluminium number plate, standard cabinet locks and keys.