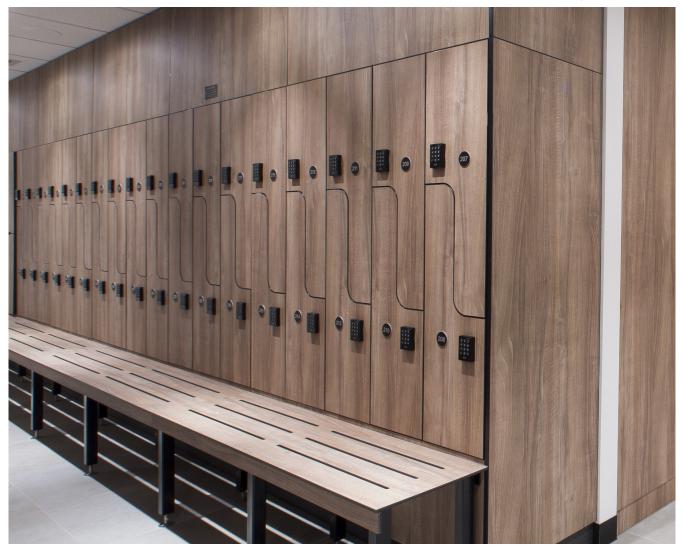

#### Iron Bark Locker System

Compact Laminate doors in a range of prefinished laminate colours and patterns with a black polished edge with self-closing hinges to a 13mm double sided white compact laminate carcass with black polished edge to compliment the compact doors. Includes aluminium number plate, standard cabinet locks and keys.

Kirkbuild Commercial Joinery Pty Ltd

- Resistant to water damage, graffiti and vandalism
- High recommended for dry & wet area applications

Shed 3B, 160 Toongarra Road, Wulkuraka, 4305 www.kirkbuild.com.au | admin@kirkbuild.com.au

# **System Specification**

| Section | Substrate / Finish | Size |
|---------|--------------------|------|
| Carcass | Compact Laminate   | 13mm |
| Doors   | Compact Laminate   | 13mm |

\* Doors also available in 18mm (Limited Colours Available in 18mm)