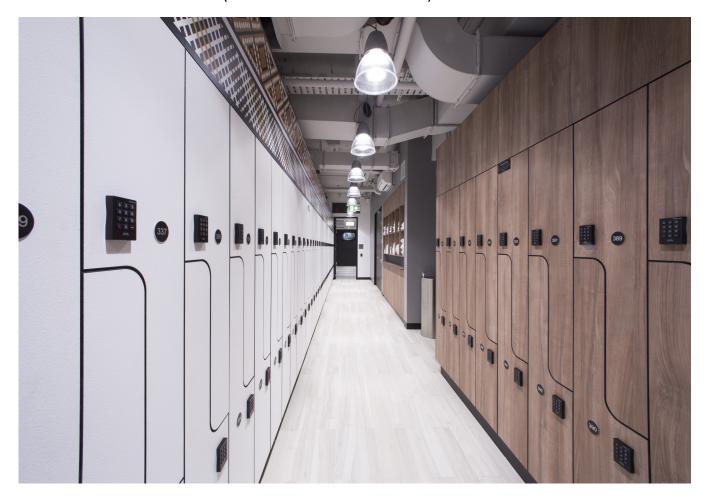

#### Iron Bark Locker System

Compact Laminate doors in a range of prefinished laminate colours and patterns with a black polished edge with self-closing hinges to a 13mm double sided white compact laminate carcass with black polished edge to compliment the compact doors. Includes aluminium number plate, standard cabinet locks and keys.

Kirkbuild Commercial Joinery Pty Ltd

- Resistant to water damage, graffiti and vandalism
- High recommended for dry & wet area applications

Shed 3B, 160 Toongarra Road, Wulkuraka, 4305 www.kirkbuild.com.au | admin@kirkbuild.com.au

# **System Specification**

| Section | Substrate / Finish | Size |
|---------|--------------------|------|
| Carcass | Compact Laminate   | 13mm |
| Doors   | Compact Laminate   | 13mm |

\* Doors also available in 18mm (Limited Colours Available in 18mm)