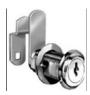

# Standard Furniture

Cabinet Barrel Lock

**Hettich Self Closing Hinges** 

**Traffolyte Number Plate** 

Chrome Hanging Rail