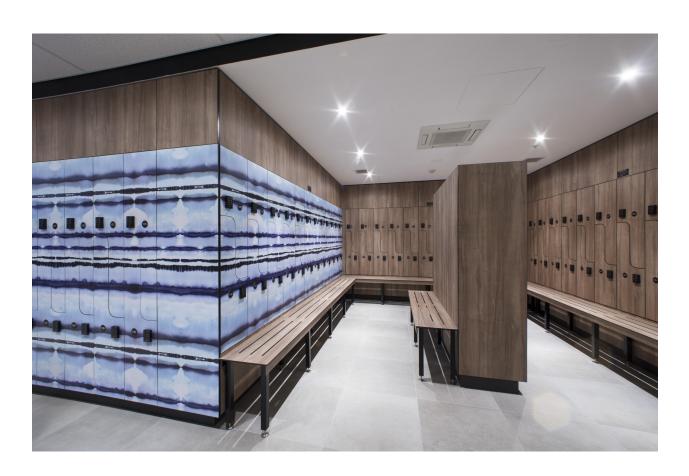

#### Iron Bark Locker System

Compact Laminate doors in a range of prefinished laminate colours and patterns with a black polished edge with self-closing hinges to a 13mm double sided white compact laminate carcass with black polished edge to compliment the compact doors. Includes aluminium number plate, standard cabinet locks and keys.