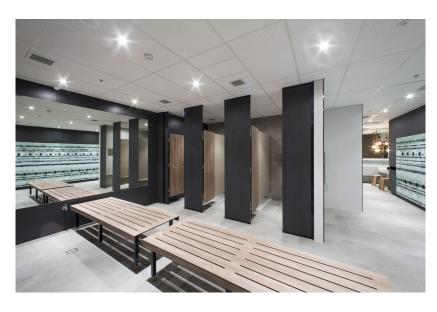

#### Iron Bark Locker System

Compact Laminate doors in a range of prefinished laminate colours and patterns with a black polished edge with self-closing hinges to a 13mm double sided white compact laminate carcass with black polished edge to compliment the compact doors. Includes aluminium number plate, standard cabinet locks and keys.