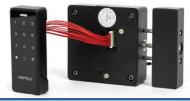

## Optional Lock Furniture

Padlock Hasp Lock (Padlock by others)

HLS1000 (Digital Keypad Lock)

Nimbus (Digital Keypad Lock