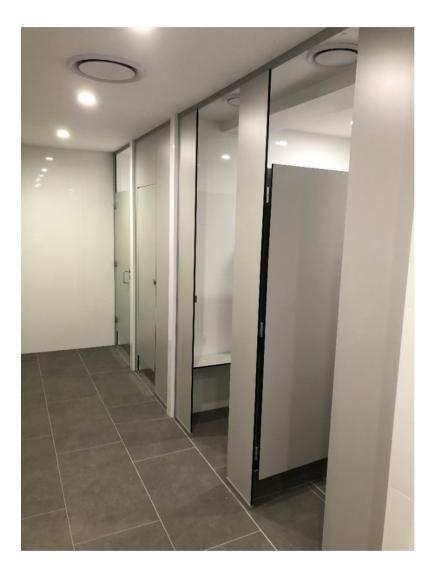

(Shower Cubicles - Compact Laminate only)

An excellent solution for wet areas that require additional durability.

| Section                  | Substrate / Finish       | Size                  |
|--------------------------|--------------------------|-----------------------|
| Headrail                 | Clear Anodised Aluminium | 30 x 20mm             |
| Door Insert              | Clear Anodised Aluminium | To Suit 30 x 20mm     |
| Division Channel         | Clear Anodised Aluminium | 30 x 20mm             |
| Wall Nib Channel         | Clear Anodised Aluminium | 30 x 20mm             |
| Panel Joiner (H Section) | Clear Anodised Aluminium | 13mm                  |
| Fixings                  | Stainless Steel          | Various (Screw fixed) |