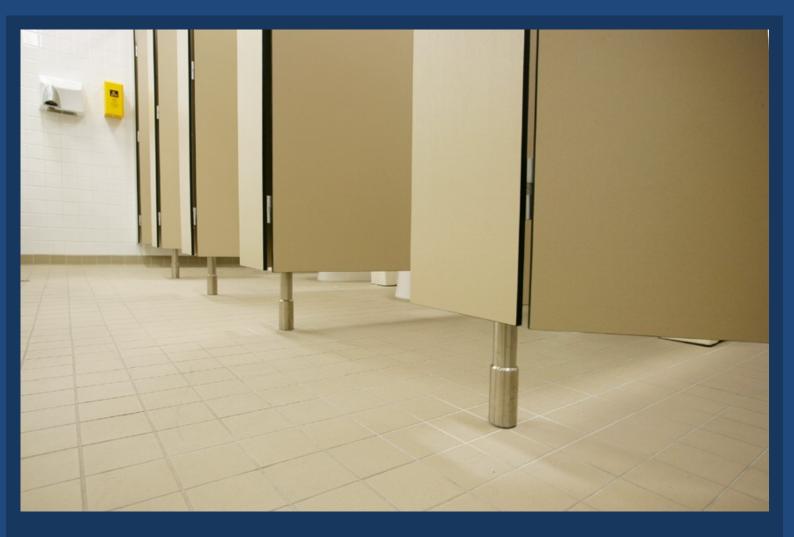

## **FLINDERS**

Full height system with floor to ceiling frontals.

- Resistant to water damage, graffiti and vandalism
- High recommended for dry & wet area applications
- Suitable for hose out cleaning
- Extremely durable for high abuse applications
- Low VOC emission rating
- Schools, Universities, Clubs & Hotels, Shopping Centres, Sporting Facilities etc

# System Specification

Available in Multipurpose 13mm Compact Laminate (solid phenolic core) / 18mm & 33mm pre-finished high moisture resistant board, edged with 2mm ABS matched to laminate colour.

Suitable for Toilet, Shower & Changeroom Cubicles