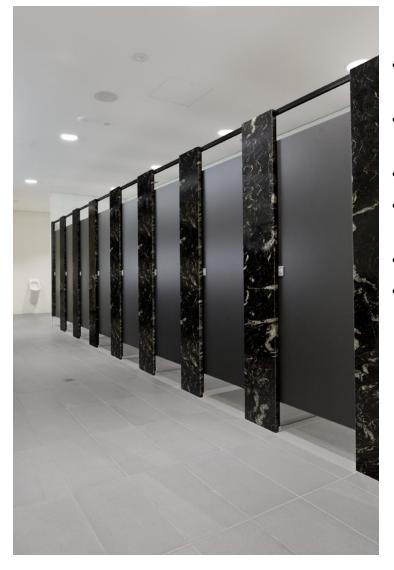

## Floor mounted frontals with aluminium overhead braced headrail.

- Resistant to water damage, graffiti and vandalism
- High recommended for dry & wet area applications
- Suitable for hose out cleaning
- Extremely durable for high abuse applications
- Low VOC emission rating
- Schools, Universities, Clubs & Hotels,
  Shopping Centres, Sporting Facilities etc

## System Specification

Available in Multipurpose 13mm Compact Laminate (solid phenolic core) / 18mm & 33mm pre-finished high moisture resistant board, edged with 2mm ABS matched to laminate colour.

Suitable for Toilet, Shower & Changeroom Cubicles