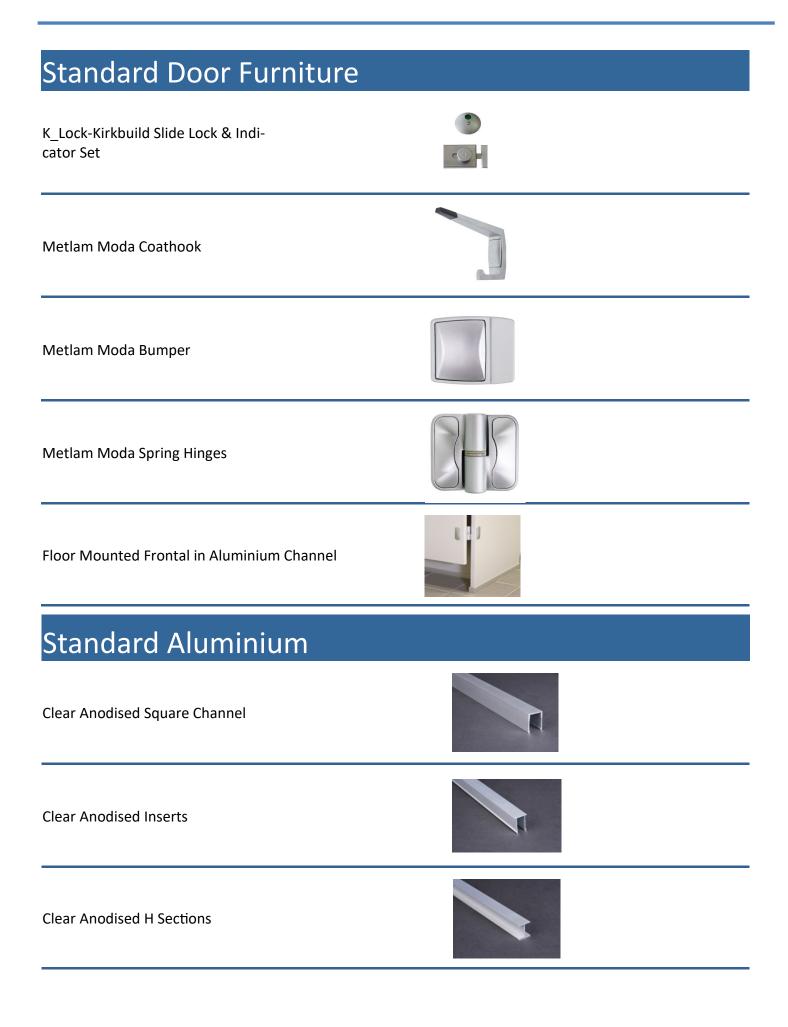

### An excellent solution for wet areas that require additional durability.)

| Section                  | Substrate / Finish       | Size                  |
|--------------------------|--------------------------|-----------------------|
| Headrail                 | Clear Anodised Aluminium | 30 x 20mm             |
| Door Insert              | Clear Anodised Aluminium | To Suit 30 x 20mm     |
| Division Channel         | Clear Anodised Aluminium | 30 x 20mm             |
| Wall Nib Channel         | Clear Anodised Aluminium | 30 x 20mm             |
| Panel Joiner (H Section) | Clear Anodised Aluminium | 13mm                  |
| Fixings                  | Stainless Steel          | Various (Screw fixed) |