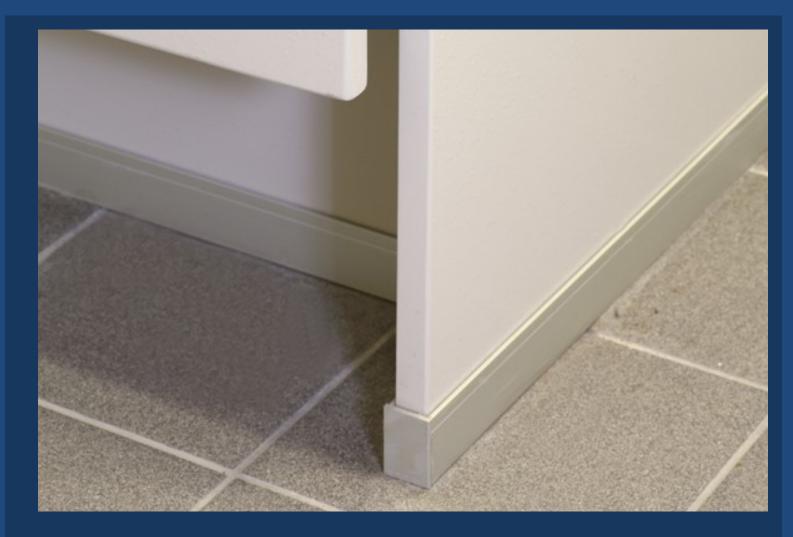

## Floor mounted frontals with aluminium overhead braced headrail.

- Resistant to water damage, graffiti and vandalism
- High recommended for dry & wet area applications
- Suitable for hose out cleaning
- Extremely durable for high abuse applications
- Low VOC emission rating
- Schools, Universities, Clubs & Hotels,
  Shopping Centres, Sporting Facilities etc