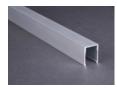

# Standard Aluminium

**Clear Anodised Square Channel** 

Clear Anodised Inserts

Clear Anodised H Sections