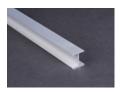

# Standard Aluminium

**Clear Anodised Square Channel** 

Clear Anodised Inserts

Clear Anodised H Sections