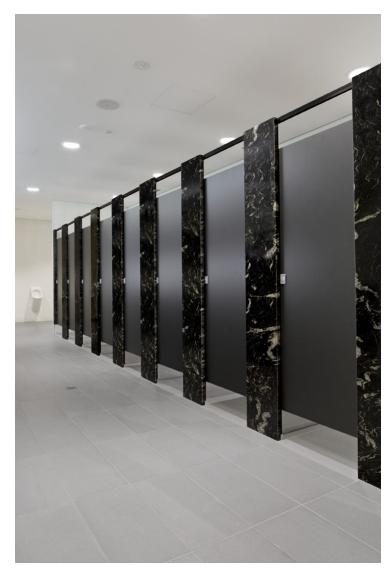

### **EYRE**

Full height system with floor mounted divisions & frontals.

- Resistant to water damage, graffiti and vandalism
- High recommended for dry & wet area applications
- Suitable for hose out cleaning
- Extremely durable for high abuse applications
- Low VOC emission rating
- Schools, Universities, Clubs & Hotels,
  Shopping Centres, Sporting Facilities etc

# **System Specification**

Available in Multipurpose 13mm Compact Laminate (solid phenolic core) / 18mm & 33mm pre-finished high moisture resistant board, edged with 2mm ABS matched to laminate colour.

Suitable for Toilet, Shower & Changeroom Cubicles)

(Shower Cubicles - Compact Laminate only **An excellent solution for wet areas that require additional durability**.

| Section                  | Substrate / Finish       | Size                  |
|--------------------------|--------------------------|-----------------------|
| Headrail                 | Clear Anodised Aluminium | 30 x 20mm             |
| Door Insert              | Clear Anodised Aluminium | To Suit 30 x 20mm     |
| Division Channel         | Clear Anodised Aluminium | 30 x 20mm             |
| Wall Nib Channel         | Clear Anodised Aluminium | 30 x 20mm             |
| Panel Joiner (H Section) | Clear Anodised Aluminium | 13mm                  |
| Fixings                  | Stainless Steel          | Various (Screw fixed) |