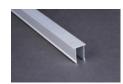

# Standard Aluminium

**Clear Anodised Square Channel** 

Clear Anodised Inserts

Clear Anodised H Sections