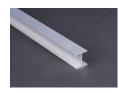

## Standard Aluminium

Clear Anodised Square Channel

Clear Anodised Inserts

Clear Anodised H Sections