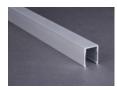

## Standard Aluminium

Clear Anodised Square Channel

Clear Anodised Inserts

Clear Anodised H Sections