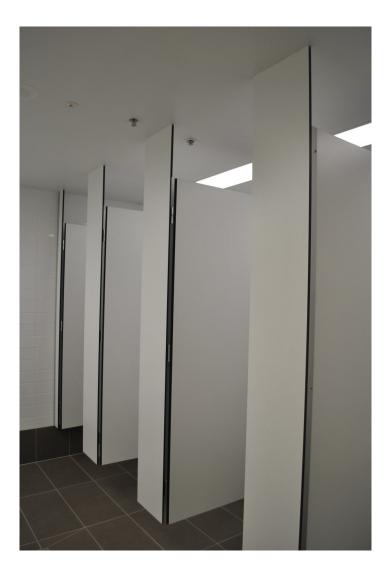

# **DAINTREE**

Ceiling suspended system.

- Resistant to water damage, graffiti and vandalism
- High recommended for dry & wet area applications
- Suitable for hose out cleaning
- Extremely durable for high abuse applications
- Low VOC emission rating
- Schools, Universities, Clubs & Hotels,
  Shopping Centres, Sporting Facilities etc

## **System Specification**

Available in Multipurpose 13mm Compact Laminate (solid phenolic core) / 18mm & 33mm pre-finished high moisture resistant board, edged with 2mm ABS matched to laminate colour.

Suitable for Toilet, Shower & Changeroom Cubicles)

(Shower Cubicles - Compact Laminate only

An excellent solution for wet areas that require additional durability.

| Section                  | Substrate / Finish       | Size                  |
|--------------------------|--------------------------|-----------------------|
| Headrail                 | Clear Anodised Aluminium | 30 x 20mm             |
| Door Insert              | Clear Anodised Aluminium | To Suit 30 x 20mm     |
| Division Channel         | Clear Anodised Aluminium | 30 x 20mm             |
| Wall Nib Channel         | Clear Anodised Aluminium | 30 x 20mm             |
| Panel Joiner (H Section) | Clear Anodised Aluminium | 13mm                  |
| Fixings                  | Stainless Steel          | Various (Screw fixed) |