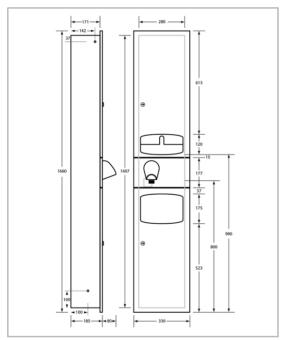

## **SPECIFICATIONS**

Material/Finish #304 Satin Stainless Steel **Features** Unit fitted with security lock

> Full length piano hinge on door Seamless welds, rolled edges

Dispenser/Options 300 Interfold paper towels

500 Interleaved paper towels

HK 2400 SAR Auto Hand **Hand Dryer** 

Dryer

5 Year Warranty

10L Removable Stainless Steel Disposal

waste container

Single full width shelf **Internal Storage** 

**Overall Size** 330mmW x 1660mmH x

185mmD

Wall Opening 290mmW x 1620mmH x

175mmD

(Bottom of Wall Opening -

100mm off floor)