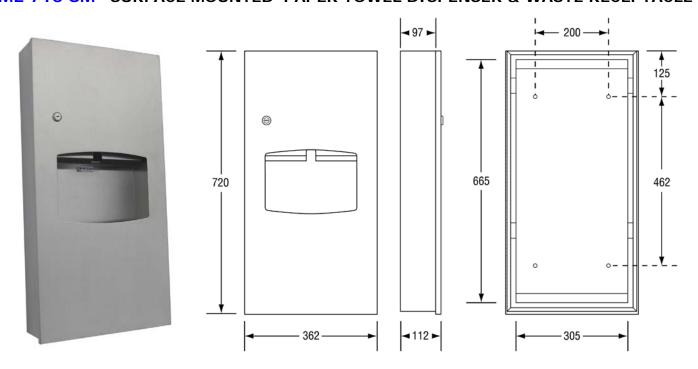

## ML 710 SM ~ SURFACE MOUNTED PAPER TOWEL DISPENSER & WASTE RECEPTACLE

## **MATERIAL SPECIFICATIONS & FEATURES:**

#304 Grade Stainless Steel - #3 Finish / One Piece Lockable Door with Rolled Edges, Welded and Polished Corners & Secured to Cabinet by One Piece Multi-point Welded piano hinge / 6.5L Internal Waste Receptacle (Removable) / Paper Dispenser, with Rounded Lip Edge for Safety, Holds/Dispenses either 350 Interleaved or 475 Multi-Fold Paper / Surround Trim has folded edges and welded corners and is supplied pre-fitted for ease of installation

### **DIMENSIONS:**

Overall ~ 362mm W x 720mm H x 112mm D