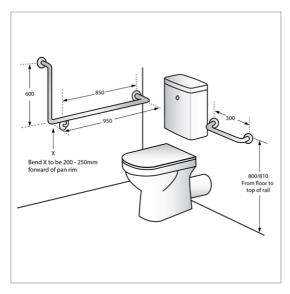

## MLR104 90° Flush Mount Side Wall & Cistern Grab Rail RH Set

## **SPECIFICATIONS**

| Material | #304 Stainless Steel - 32mmØ                                                                                                            |
|----------|-----------------------------------------------------------------------------------------------------------------------------------------|
| Mounting | Concealed Fix - 78mmØ Mount                                                                                                             |
| Finish   | Satin Stainless Steel                                                                                                                   |
| Note     | Includes 300mm Rail*                                                                                                                    |
|          | White Powder Coat finish available on application                                                                                       |
|          | *Fully Compliant with AS1428. 1                                                                                                         |
|          | *Some cisterns and setups may require<br>minimum 400mm or 450mm side rail to<br>comply with AS1428.1 Please confirm<br>before ordering. |
| Pelated  | Stainless Steel Cleaning & Maintenance                                                                                                  |