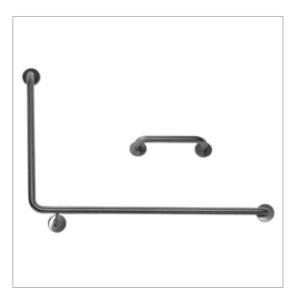

## MLR104 90° Flush Mount Side Wall & Cistern Grab Rail RH Set

## **SPECIFICATIONS**

| Material | #304 Stainless Steel - 32mmØ                                                                                                            |
|----------|-----------------------------------------------------------------------------------------------------------------------------------------|
| Mounting | Concealed Fix - 78mmØ Mount                                                                                                             |
| Finish   | Satin Stainless Steel                                                                                                                   |
| Note     | Includes 300mm Rail*                                                                                                                    |
|          | White Powder Coat finish available on application                                                                                       |
|          | *Fully Compliant with AS1428. 1                                                                                                         |
|          | *Some cisterns and setups may require<br>minimum 400mm or 450mm side rail to<br>comply with AS1428.1 Please confirm<br>before ordering. |
| Pelated  | Stainless Steel Cleaning & Maintenance                                                                                                  |