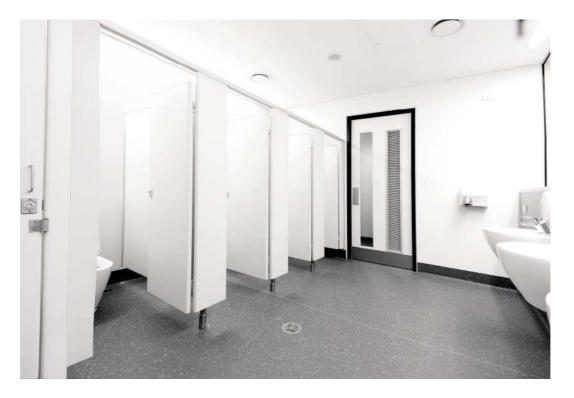

### **Invincible 1B System**

An overhead braced system with a high quality leg connection to the floor. Postformed laminate on a moisture resistant particle board core 18mm divisions and 33mm frontals and doors. Vertical front edge of frontals and doors profiled, laminate coved at junction of division and frontal. **Recommended for use in dry areas only.** 

- Easy to clean surfaces
- Use In Dry Areas Only (no showers or hose out situations)
- Not suitable for high impact situations.
- General office & commercial buildings.